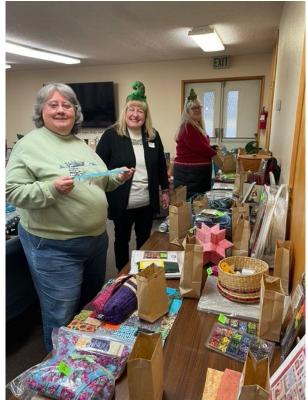

PHOTOS FROM THE CHRISTMAS PARTY

Sue her auction tickets.

Layla, our youngest member, was handing Terri Bonnell, Marcie Benvin and Mindy Henrickson by one of the auction tables.

Heather Ramseth with some of the foods that were available to eat.