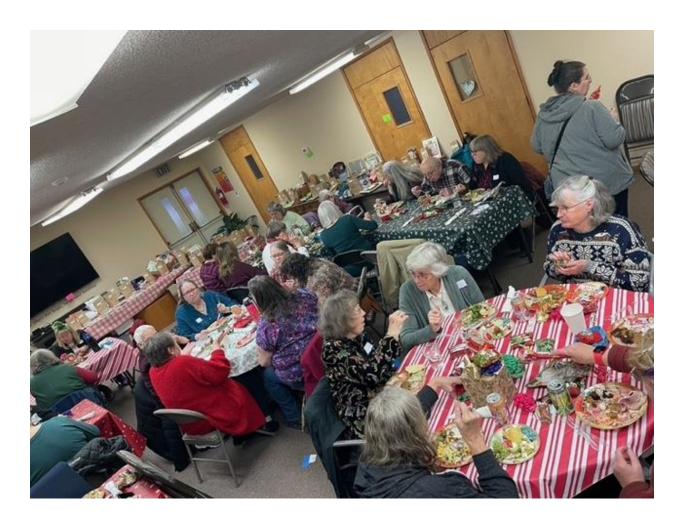

### **Christmas Party, November Treasurer's Report & December Birthdays**

Thank you and a big holiday cheer to the Christmas Party Committee for a wonderful party. The food was amazing. The company was second to none. And those games!!! Loved Bingo. Auction items were fun and creative. I just can't say enough about how festive it was. Thank you everyone who came to make it a "fun had by all" party!

PHOTOS FROM THE CHRISTMAS PARTY

Sue her auction tickets.

Layla, our youngest member, was handing Terri Bonnell, Marcie Benvin and Mindy Henrickson by one of the auction tables.

Heather Ramseth with some of the foods that were available to eat.