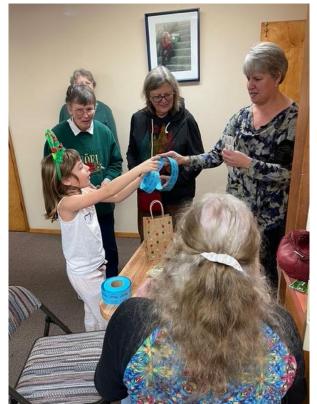

PHOTOS FROM THE CHRISTMAS PARTY

Sue her auction tickets.

Layla, our youngest member, was handing Terri Bonnell, Marcie Benvin and Mindy Henrickson by one of the auction tables.

Heather Ramseth with some of the foods that were available to eat.