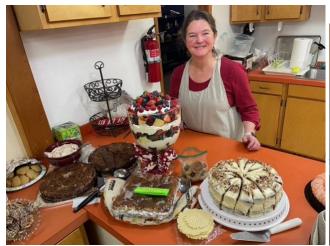

PHOTOS FROM THE CHRISTMAS PARTY

Sue her auction tickets.

Layla, our youngest member, was handing Terri Bonnell, Marcie Benvin and Mindy Henrickson by one of the auction tables.

Heather Ramseth with some of the foods that were available to eat.