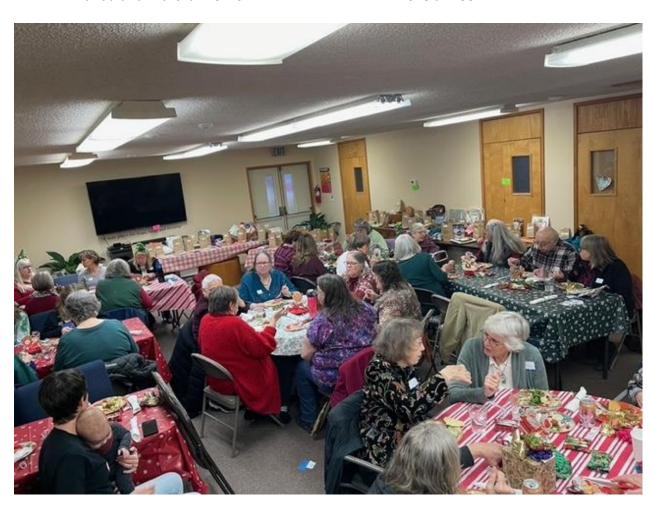

### **Christmas Party, November Treasurer's Report & December Birthdays**

Thank you and a big holiday cheer to the Christmas Party Committee for a wonderful party. The food was amazing. The company was second to none. And those games!!! Loved Bingo. Auction items were fun and creative. I just can't say enough about how festive it was. Thank you everyone who came to make it a "fun had by all" party!

PHOTOS FROM THE CHRISTMAS PARTY

Sue her auction tickets.

Layla, our youngest member, was handing Terri Bonnell, Marcie Benvin and Mindy Henrickson by one of the auction tables.

Heather Ramseth with some of the foods that were available to eat.